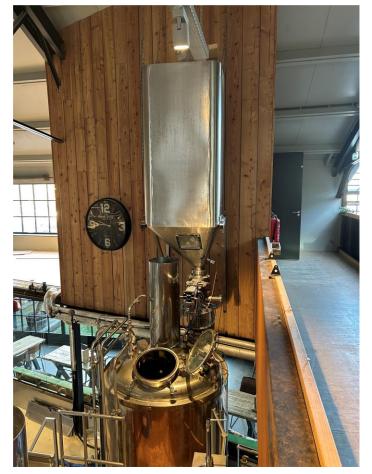

## Description of the available equipment

Coenco offers a high-quality, used brewery equipment from a brewery established in 2017, which successfully brewed over 1,500 hectoliters annually.

#### **Available equipment**

Malt mill (Sommer Maltman 150s) + automatic dosing system + hydrator

10hl semi automatic brewhouse (Coenco) – Build in 2017

Hot water tank 20hl

Steam boiler

5 x unitanks 10hl (2bar) & 5 x unitanks 20hl (2bar) + platform

Cooling unit (DK Kälteangelagen)

Automtic CIP unit (Coenco)

Air compressor



## Automatic malt dosing system









## **Brewhouse 10hl**







## **Brewhouse 10hl**









## **Brewhouse 10hl**









#### **Fermentation tanks**







## Steam boiler – build in container









# **Cooling unit**







## Automatic CIP unit with mobile pump









# **Pricing**

| Available equipment                                                  | Pricing    |
|----------------------------------------------------------------------|------------|
| Malt mill (Sommer Maltman 150s) + automatic dosing system + hydrator |            |
| 10hl semi automatic brewhouse (Coenco) – Build in 2017               |            |
| Hot water tank 20hl                                                  |            |
| Steam boiler                                                         | 160.000 €* |
| 5 x unitanks 10hl (2bar) & 5 x unitanks 20hl (2bar) + platform       |