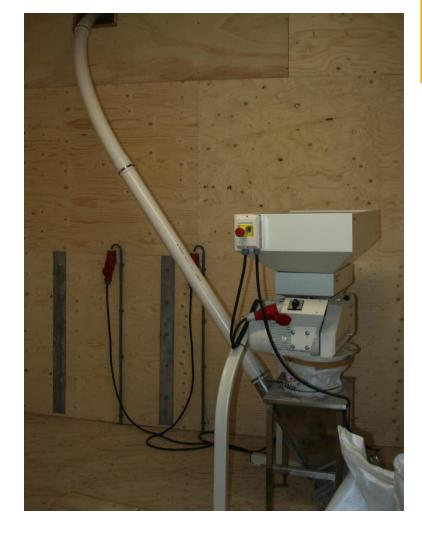

## Description of the available equipment

Coenco offers a high-quality, used brewery equipment from a brewery established in 2017, which successfully brewed over 1,500 hectoliters annually.

#### **Available equipment**

Malt mill (Sommer Maltman 150s) + automatic dosing system + hydrator

10hl semi automatic brewhouse (Coenco) – Build in 2017

Hot water tank 20hl

Steam boiler

5 x unitanks 10hl (2bar) & 5 x unitanks 20hl (2bar) + platform

Cooling unit (DK Kälteangelagen)

Automtic CIP unit (Coenco)

Air compressor



## Automatic malt dosing system









## **Brewhouse 10hl**







## **Brewhouse 10hl**









## **Brewhouse 10hl**









#### **Fermentation tanks**







## Steam boiler – build in container









# **Cooling unit**







## Automatic CIP unit with mobile pump









# **Pricing**

| Available equipment                                                  | Pricing    |
|----------------------------------------------------------------------|------------|
| Malt mill (Sommer Maltman 150s) + automatic dosing system + hydrator |            |
| 10hl semi automatic brewhouse (Coenco) – Build in 2017               |            |
| Hot water tank 20hl                                                  |            |
| Steam boiler                                                         | 160.000 €* |
| 5 x unitanks 10hl