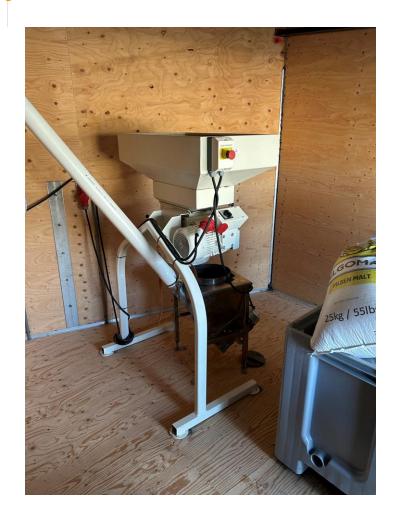

## Description of the available equipment

Coenco offers a high-quality, used brewery equipment from a brewery established in 2017, which successfully brewed over 1,500 hectoliters annually.

#### **Available equipment**

Malt mill (Sommer Maltman 150s) + automatic dosing system + hydrator

10hl semi automatic brewhouse (Coenco) – Build in 2017

Hot water tank 20hl

Steam boiler

5 x unitanks 10hl (2bar) & 5 x unitanks 20hl (2bar) + platform

Cooling unit (DK Kälteangelagen)

Automtic CIP unit (Coenco)

Air compressor



## Automatic malt dosing system









## **Brewhouse 10hl**







## **Brewhouse 10hl**









## **Brewhouse 10hl**









#### **Fermentation tanks**







## Steam boiler – build in container









# **Cooling unit**







## Automatic CIP unit with mobile pump









# **Pricing**

| Available equipment                                                  | Pricing    |
|----------------------------------------------------------------------|------------|
| Malt mill (Sommer Maltman 150s) + automatic dosing system + hydrator |            |
| 10hl semi automatic brewhouse (Coenco) – Build in 2017               |            |
| Hot water tank 20hl                                                  |            |
| Steam boiler                                                         | 160.000 €* |
| 5 x unitanks 10hl (2bar) & 5 x unitanks 20hl (2bar) + platform       |            |
| Cooling unit (DK K