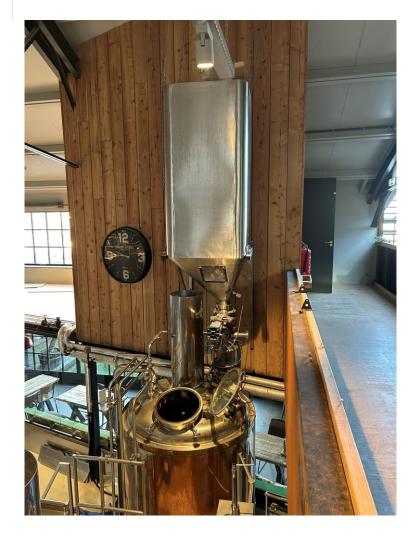

## Description of the available equipment

Coenco offers a high-quality, used brewery equipment from a brewery established in 2017, which successfully brewed over 1,500 hectoliters annually.

#### **Available equipment**

Malt mill (Sommer Maltman 150s) + automatic dosing system + hydrator

10hl semi automatic brewhouse (Coenco) – Build in 2017

Hot water tank 20hl

Steam boiler

5 x unitanks 10hl (2bar) & 5 x unitanks 20hl (2bar) + platform

Cooling unit (DK Kälteangelagen)

Automtic CIP unit (Coenco)

Air compressor



## Automatic malt dosing system









## **Brewhouse 10hl**







## **Brewhouse 10hl**









## **Brewhouse 10hl**









#### **Fermentation tanks**







## Steam boiler – build in container









# **Cooling unit**







## Automatic CIP unit with mobile pump









# **Pricing**

| Available equipment                                                  | Pricing    |
|----------------------------------------------------------------------|------------|
| Malt mill (Sommer Maltman 150s) + automatic dosing system + hydrator |            |
| 10hl semi automatic brewhouse (Coenco) – Build in 2017               |            |
| Hot water tank 20hl                                                  |            |
| Steam boiler                                                         | 160.000 €* |
| 5 x unitanks