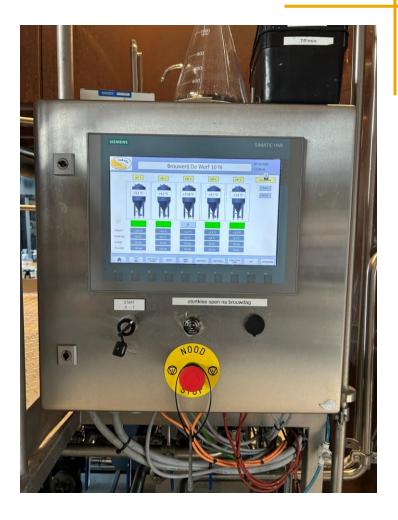

## Description of the available equipment

Coenco offers a high-quality, used brewery equipment from a brewery established in 2017, which successfully brewed over 1,500 hectoliters annually.

#### **Available equipment**

Malt mill (Sommer Maltman 150s) + automatic dosing system + hydrator

10hl semi automatic brewhouse (Coenco) – Build in 2017

Hot water tank 20hl

Steam boiler

5 x unitanks 10hl (2bar) & 5 x unitanks 20hl (2bar) + platform

Cooling unit (DK Kälteangelagen)

Automtic CIP unit (Coenco)

Air compressor



## Automatic malt dosing system









## **Brewhouse 10hl**







## **Brewhouse 10hl**









## **Brewhouse 10hl**









#### **Fermentation tanks**







## Steam boiler – build in container









# **Cooling unit**







## Automatic CIP unit with mobile pump









# **Pricing**

| Available equipment                                                  | Pricing    |
|----------------------------------------------------------------------|------------|
| Malt mill (Sommer Maltman 150s) + automatic dosing system + hydrator |            |
| 10hl semi automatic brewhouse (Coenco) – Build in 2017               |            |
| Hot water tank 20hl                                                  |            |
| Steam boiler                                                         | 160.000 €* |
| 5 x unitanks 10hl (2bar) & 5 x unitanks 20hl (2bar) + platform       |            |
| Cooling unit (DK Kälte