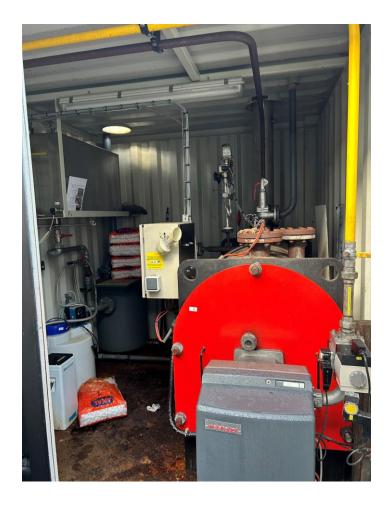

## Description of the available equipment

Coenco offers a high-quality, used brewery equipment from a brewery established in 2017, which successfully brewed over 1,500 hectoliters annually.

#### **Available equipment**

Malt mill (Sommer Maltman 150s) + automatic dosing system + hydrator

10hl semi automatic brewhouse (Coenco) – Build in 2017

Hot water tank 20hl

Steam boiler

5 x unitanks 10hl (2bar) & 5 x unitanks 20hl (2bar) + platform

Cooling unit (DK Kälteangelagen)

Automtic CIP unit (Coenco)

Air compressor



## Automatic malt dosing system









## **Brewhouse 10hl**







## **Brewhouse 10hl**









## **Brewhouse 10hl**









#### **Fermentation tanks**







## Steam boiler – build in container









# **Cooling unit**







## Automatic CIP unit with mobile pump









# **Pricing**

| Available equipment                                                  | Pricing    |
|----------------------------------------------------------------------|------------|
| Malt mill (Sommer Maltman 150s) + automatic dosing system + hydrator |            |
| 10hl semi automatic brewhouse (Coenco) – Build in 2017               |            |
| Hot water tank 20hl                                                  |            |
| Steam boiler                                                         | 160.000 €* |
| 5 x unitanks 10hl (2bar) & 5 x unitanks 20hl (2bar) + platform       |            |
| Cooling unit (DK Kälteangelagen)                                     |            |
| Automtic CIP unit