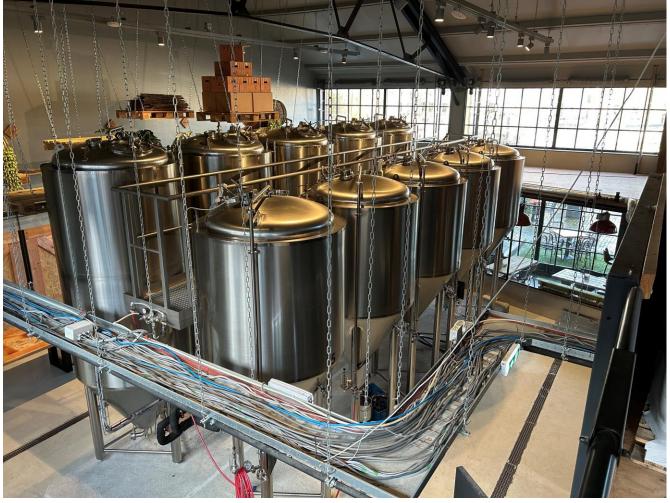

## Description of the available equipment

Coenco offers a high-quality, used brewery equipment from a brewery established in 2017, which successfully brewed over 1,500 hectoliters annually.

#### **Available equipment**

Malt mill (Sommer Maltman 150s) + automatic dosing system + hydrator

10hl semi automatic brewhouse (Coenco) – Build in 2017

Hot water tank 20hl

Steam boiler

5 x unitanks 10hl (2bar) & 5 x unitanks 20hl (2bar) + platform

Cooling unit (DK Kälteangelagen)

Automtic CIP unit (Coenco)

Air compressor



## Automatic malt dosing system









## **Brewhouse 10hl**







## **Brewhouse 10hl**









## **Brewhouse 10hl**









#### **Fermentation tanks**







## Steam boiler – build in container









# **Cooling unit**







## Automatic CIP unit with mobile pump









# **Pricing**

| Available equipment                                                  | Pricing    |
|----------------------------------------------------------------------|------------|
| Malt mill (Sommer Maltman 150s) + automatic dosing system + hydrator |            |
| 10hl semi automatic brewhouse (Coenco) – Build in 2017               |            |
| Hot water tank 20hl                                                  |            |
| Steam boiler                                                         | 160.000 €* |
| 5 x unitanks 10hl (2bar) & 5 x unitanks 20hl (2bar) + platform       |            |
| Cooling unit (DK Kälteangelagen)