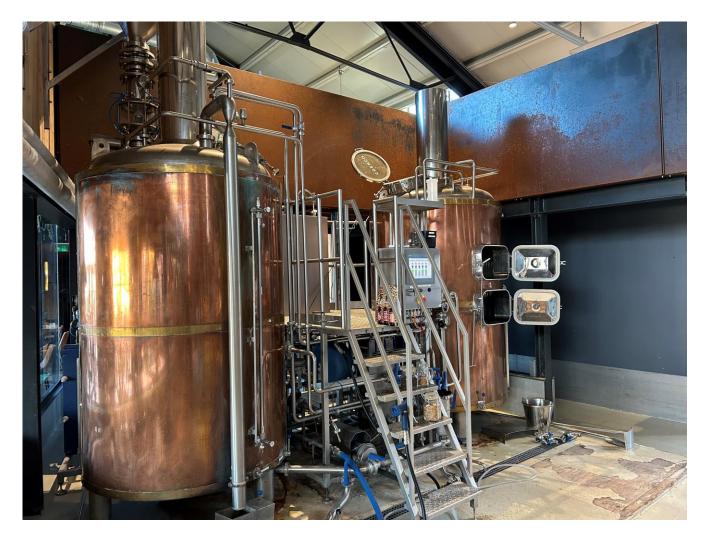

## Description of the available equipment

Coenco offers a high-quality, used brewery equipment from a brewery established in 2017, which successfully brewed over 1,500 hectoliters annually.

#### **Available equipment**

Malt mill (Sommer Maltman 150s) + automatic dosing system + hydrator

10hl semi automatic brewhouse (Coenco) – Build in 2017

Hot water tank 20hl

Steam boiler

5 x unitanks 10hl (2bar) & 5 x unitanks 20hl (2bar) + platform

Cooling unit (DK Kälteangelagen)

Automtic CIP unit (Coenco)

Air compressor



## Automatic malt dosing system









## **Brewhouse 10hl**







## **Brewhouse 10hl**









## **Brewhouse 10hl**









#### **Fermentation tanks**







## Steam boiler – build in container









# **Cooling unit**







## Automatic CIP unit with mobile pump









# **Pricing**

| Available equipment                                                  | Pricing    |
|----------------------------------------------------------------------|------------|
| Malt mill (Sommer Maltman 150s) + automatic dosing system + hydrator |            |
| 10hl semi automatic brewhouse (Coenco) – Build in 2017               |            |
| Hot water tank 20hl                                                  |            |
| Steam boiler                                                         | 160.000 €* |
| 5 x unitanks 10hl (2bar) & 5 x unitanks 20hl