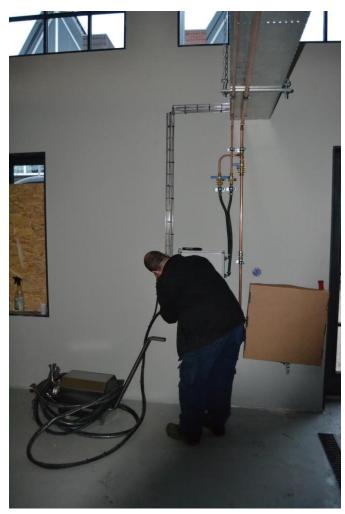

iption of the available equipment

Coenco offers a high-quality, used brewery equipment from a brewery established in 2017, which successfully brewed over 1,500 hectoliters annually.

#### **Available equipment**

Malt mill (Sommer Maltman 150s) + automatic dosing system + hydrator

10hl semi automatic brewhouse (Coenco) – Build in 2017

Hot water tank 20hl

Steam boiler

5 x unitanks 10hl (2bar) & 5 x unitanks 20hl (2bar) + platform

Cooling unit (DK Kälteangelagen)

Automtic CIP unit (Coenco)

Air compressor



## Automatic malt dosing system









## **Brewhouse 10hl**







## **Brewhouse 10hl**









## **Brewhouse 10hl**









#### **Fermentation tanks**







## Steam boiler – build in container









# **Cooling unit**







## Automatic CIP unit with mobile pump









# **Pricing**

| Available equipment                                                  | Pricing    |
|----------------------------------------------------------------------|------------|
| Malt mill (Sommer Maltman 150s) + automatic dosing system + hydrator |            |
| 10hl semi automatic brewhouse (Coenco) – Build in 2017               |            |
| Hot water tank 20hl                                                  |            |
| Steam boiler                                                         | 160.000 €* |
| 5 x unitanks 10hl (2bar) & 5 x unitanks 20hl (2bar) + platform       |            |
| Cooling unit (DK Kälteangelagen)                                     |            |
| Automtic CIP unit (Coenco)                                           |            |
| Air