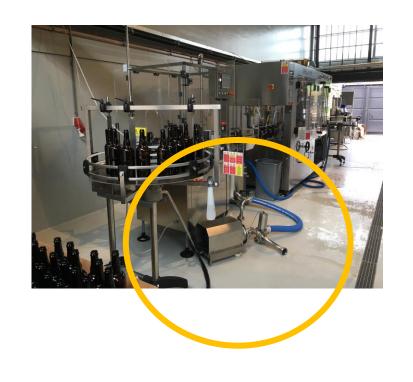

cription of the available equipment

Coenco offers a high-quality, used brewery equipment from a brewery established in 2017, which successfully brewed over 1,500 hectoliters annually.

#### **Available equipment**

Malt mill (Sommer Maltman 150s) + automatic dosing system + hydrator

10hl semi automatic brewhouse (Coenco) – Build in 2017

Hot water tank 20hl

Steam boiler

5 x unitanks 10hl (2bar) & 5 x unitanks 20hl (2bar) + platform

Cooling unit (DK Kälteangelagen)

Automtic CIP unit (Coenco)

Air compressor



## Automatic malt dosing system









## **Brewhouse 10hl**







## **Brewhouse 10hl**









## **Brewhouse 10hl**









#### **Fermentation tanks**







## Steam boiler – build in container









# **Cooling unit**







## Automatic CIP unit with mobile pump









# **Pricing**

| Available equipment                                                  | Pricing    |
|----------------------------------------------------------------------|------------|
| Malt mill (Sommer Maltman 150s) + automatic dosing system + hydrator |            |
| 10hl semi automatic brewhouse (Coenco) – Build in 2017               |            |
| Hot water tank 20hl                                                  |            |
| Steam boiler                                                         | 160.000 €* |
| 5 x unitanks 10hl (2bar) & 5 x unitanks 20hl (2bar) + platform       |            |
| Cooling unit (DK Kälteangelagen)                                     |            |
| Automtic CIP unit (Coenco)                                           |            |
| A