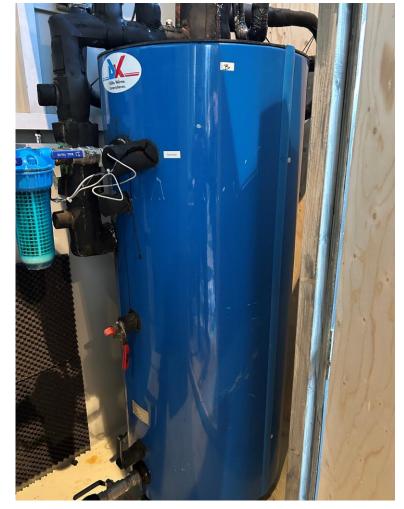

## Description of the available equipment

Coenco offers a high-quality, used brewery equipment from a brewery established in 2017, which successfully brewed over 1,500 hectoliters annually.

#### **Available equipment**

Malt mill (Sommer Maltman 150s) + automatic dosing system + hydrator

10hl semi automatic brewhouse (Coenco) – Build in 2017

Hot water tank 20hl

Steam boiler

5 x unitanks 10hl (2bar) & 5 x unitanks 20hl (2bar) + platform

Cooling unit (DK Kälteangelagen)

Automtic CIP unit (Coenco)

Air compressor



## Automatic malt dosing system









## **Brewhouse 10hl**







## **Brewhouse 10hl**









## **Brewhouse 10hl**









#### **Fermentation tanks**







## Steam boiler – build in container









# **Cooling unit**







## Automatic CIP unit with mobile pump









# **Pricing**

| Available equipment                                                  | Pricing    |
|----------------------------------------------------------------------|------------|
| Malt mill (Sommer Maltman 150s) + automatic dosing system + hydrator |            |
| 10hl semi automatic brewhouse (Coenco) – Build in 2017               |            |
| Hot water tank 20hl                                                  |            |
| Steam boiler                                                         | 160.000 €* |
| 5 x unitanks 10hl (2bar) & 5 x unitanks 20hl (2bar) + platform       |            |
| Cooling unit (DK Kälteangelagen)                                     |            |
| Automtic CIP unit (Coenco)