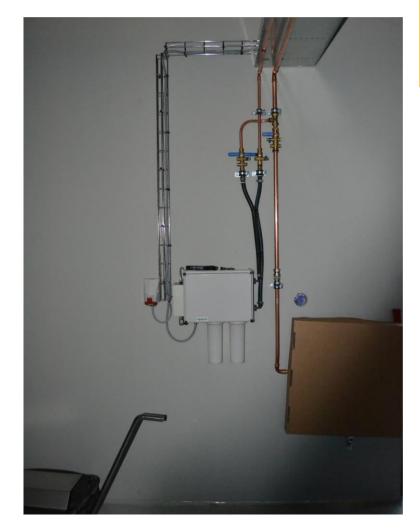

tion of the available equipment

Coenco offers a high-quality, used brewery equipment from a brewery established in 2017, which successfully brewed over 1,500 hectoliters annually.

#### **Available equipment**

Malt mill (Sommer Maltman 150s) + automatic dosing system + hydrator

10hl semi automatic brewhouse (Coenco) – Build in 2017

Hot water tank 20hl

Steam boiler

5 x unitanks 10hl (2bar) & 5 x unitanks 20hl (2bar) + platform

Cooling unit (DK Kälteangelagen)

Automtic CIP unit (Coenco)

Air compressor



## Automatic malt dosing system









## **Brewhouse 10hl**







## **Brewhouse 10hl**









## **Brewhouse 10hl**









#### **Fermentation tanks**







## Steam boiler – build in container









# **Cooling unit**







## Automatic CIP unit with mobile pump









# **Pricing**

| Available equipment                                                  | Pricing    |
|----------------------------------------------------------------------|------------|
| Malt mill (Sommer Maltman 150s) + automatic dosing system + hydrator |            |
| 10hl semi automatic brewhouse (Coenco) – Build in 2017               |            |
| Hot water tank 20hl                                                  |            |
| Steam boiler                                                         | 160.000 €* |
| 5 x unitanks 10hl (2bar) & 5 x unitanks 20hl (2bar) + platform       |            |
| Cooling unit (DK Kälteangelagen)                                     |            |
| Automtic CIP unit (Coenco)                                           |            |
| Air c