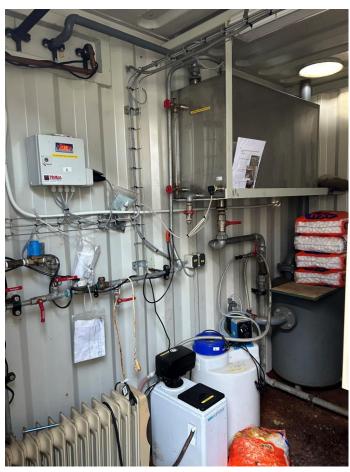

## Description of the available equipment

Coenco offers a high-quality, used brewery equipment from a brewery established in 2017, which successfully brewed over 1,500 hectoliters annually.

#### **Available equipment**

Malt mill (Sommer Maltman 150s) + automatic dosing system + hydrator

10hl semi automatic brewhouse (Coenco) – Build in 2017

Hot water tank 20hl

Steam boiler

5 x unitanks 10hl (2bar) & 5 x unitanks 20hl (2bar) + platform

Cooling unit (DK Kälteangelagen)

Automtic CIP unit (Coenco)

Air compressor



## Automatic malt dosing system









## **Brewhouse 10hl**







## **Brewhouse 10hl**









## **Brewhouse 10hl**









#### **Fermentation tanks**







## Steam boiler – build in container









# **Cooling unit**







## Automatic CIP unit with mobile pump









# **Pricing**

| Available equipment                                                  | Pricing    |
|----------------------------------------------------------------------|------------|
| Malt mill (Sommer Maltman 150s) + automatic dosing system + hydrator |            |
| 10hl semi automatic brewhouse (Coenco) – Build in 2017               |            |
| Hot water tank 20hl                                                  |            |
| Steam boiler                                                         | 160.000 €* |
| 5 x unitanks 10hl (2bar) & 5 x unitanks 20hl (2bar) + platform       |            |
| Cooling unit (DK Kälteangelagen)                                     |            |
| Automtic CIP un