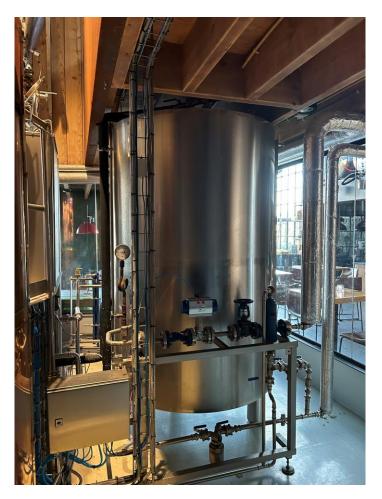

## Description of the available equipment

Coenco offers a high-quality, used brewery equipment from a brewery established in 2017, which successfully brewed over 1,500 hectoliters annually.

#### **Available equipment**

Malt mill (Sommer Maltman 150s) + automatic dosing system + hydrator

10hl semi automatic brewhouse (Coenco) – Build in 2017

Hot water tank 20hl

Steam boiler

5 x unitanks 10hl (2bar) & 5 x unitanks 20hl (2bar) + platform

Cooling unit (DK Kälteangelagen)

Automtic CIP unit (Coenco)

Air compressor



## Automatic malt dosing system









## **Brewhouse 10hl**







## **Brewhouse 10hl**









## **Brewhouse 10hl**









#### **Fermentation tanks**







## Steam boiler – build in container









# **Cooling unit**







## Automatic CIP unit with mobile pump









# **Pricing**

| Available equipment                                                  | Pricing    |
|----------------------------------------------------------------------|------------|
| Malt mill (Sommer Maltman 150s) + automatic dosing system + hydrator |            |
| 10hl semi automatic brewhouse (Coenco) – Build in 2017               |            |
| Hot water tank 20hl                                                  |            |
| Steam boiler                                                         | 160.000 €* |
| 5 x unitanks 10hl (2bar) & 5 x unitanks 20hl (2bar) + platform       |            |
| Cooling unit (DK Käl