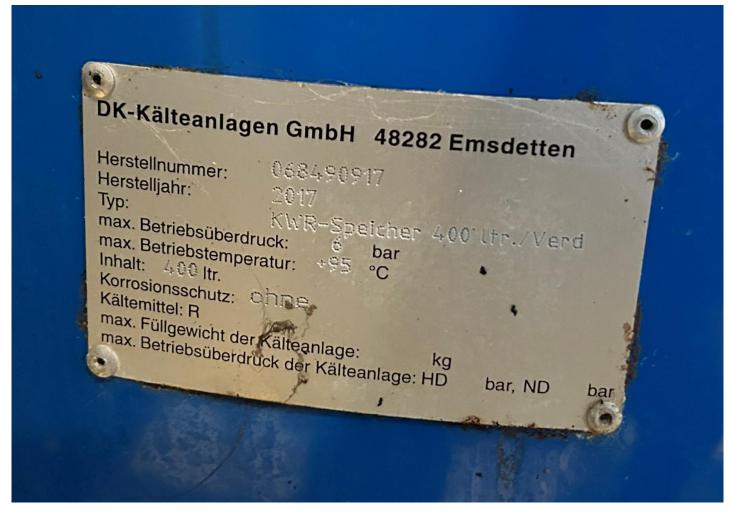

Cooling unit (DK Kälteangelagen)

Automtic CIP unit (Coenco)

Air compressor

# **Cooling unit**