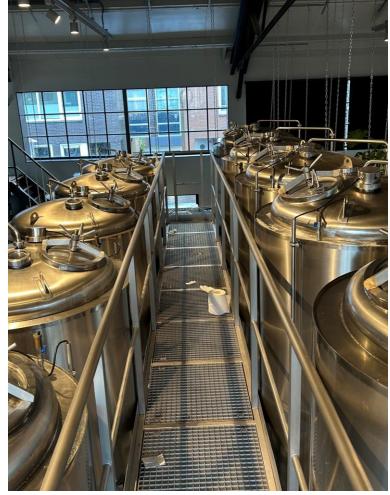

## Description of the available equipment

Coenco offers a high-quality, used brewery equipment from a brewery established in 2017, which successfully brewed over 1,500 hectoliters annually.

#### **Available equipment**

Malt mill (Sommer Maltman 150s) + automatic dosing system + hydrator

10hl semi automatic brewhouse (Coenco) – Build in 2017

Hot water tank 20hl

Steam boiler

5 x unitanks 10hl (2bar) & 5 x unitanks 20hl (2bar) + platform

Cooling unit (DK Kälteangelagen)

Automtic CIP unit (Coenco)

Air compressor



## Automatic malt dosing system









## **Brewhouse 10hl**







## **Brewhouse 10hl**









## **Brewhouse 10hl**









#### **Fermentation tanks**







## Steam boiler – build in container









# **Cooling unit**







## Automatic CIP unit with mobile pump









# **Pricing**

| Available equipment                                                  | Pricing    |
|----------------------------------------------------------------------|------------|
| Malt mill (Sommer Maltman 150s) + automatic dosing system + hydrator |            |
| 10hl semi automatic brewhouse (Coenco) – Build in 2017               |            |
| Hot water tank 20hl                                                  |            |
| Steam boiler                                                         | 160.000 €* |
| 5 x unitanks 10hl (2bar) & 5 x unitanks 20hl (2bar) + platform       |            |
| Cooling unit (DK Kälteangelagen)