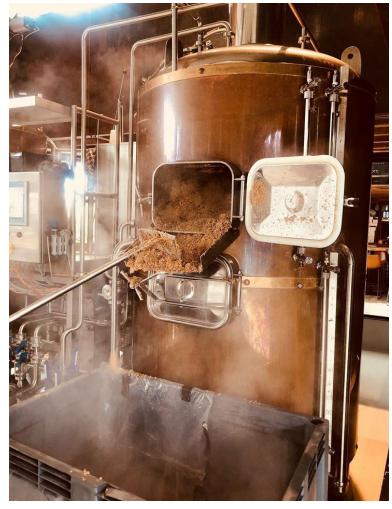

## Description of the available equipment

Coenco offers a high-quality, used brewery equipment from a brewery established in 2017, which successfully brewed over 1,500 hectoliters annually.

#### **Available equipment**

Malt mill (Sommer Maltman 150s) + automatic dosing system + hydrator

10hl semi automatic brewhouse (Coenco) – Build in 2017

Hot water tank 20hl

Steam boiler

5 x unitanks 10hl (2bar) & 5 x unitanks 20hl (2bar) + platform

Cooling unit (DK Kälteangelagen)

Automtic CIP unit (Coenco)

Air compressor



## Automatic malt dosing system









## **Brewhouse 10hl**







## **Brewhouse 10hl**









## **Brewhouse 10hl**









#### **Fermentation tanks**







## Steam boiler – build in container









# **Cooling unit**







## Automatic CIP unit with mobile pump









# **Pricing**

| Available equipment                                                  | Pricing    |
|----------------------------------------------------------------------|------------|
| Malt mill (Sommer Maltman 150s) + automatic dosing system + hydrator |            |
| 10hl semi automatic brewhouse (Coenco) – Build in 2017               |            |
| Hot water tank 20hl                                                  |            |
| Steam boiler                                                         | 160.000 €* |
| 5 x unitanks 10hl (2bar) & 5 x unitanks 20hl (