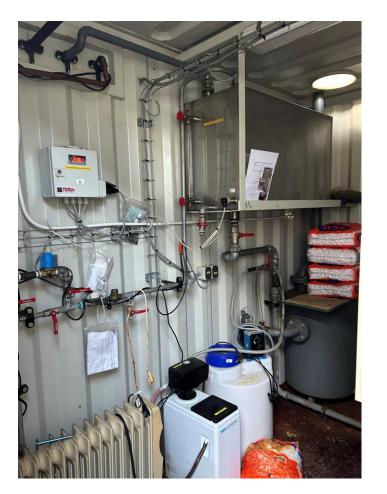

|
|----------------------------------------------------------------------|
| Malt mill (Sommer Maltman 150s) + automatic dosing system + hydrator |
| 10hl semi automatic brewhouse (Coenco) – Build in 2017               |
| Hot water tank 20hl                                                  |
| 5 x unitanks 10hl (2bar) & 5 x unitanks 20hl (2bar) + platform       |
| Cooling unit (DK Kälteangelagen)                                     |
| Automtic CIP unit (Coenco)                                           |
| Air compressor                                                       |



### Automatic malt dosing system









#### **Brewhouse 10hl**





#### **Brewhouse 10hl**





#### **Brewhouse 10hl**









#### **Fermentation tanks**





#### Steam boiler – build in container









## **Cooling unit**







### Automatic CIP unit with mobile pump









# Pricing

| Pricing    |
|------------|
|            |
|            |
|            |
| 160.000 €* |
|            |
|            |
|            |
|            |

\* The price is:

- AS IS
- Excl. VAT
- Without disassembly , revision , installation , start-up



# Why choose this equipment?

- Access premium brewing equipment at a lower price
- Expert Support: Partner with Coenco for a reliable, professional setup backed by years of experience in the industry.
- Working condition: The equipment is still installed and in working condition
- **Recommended Revision**: Optimize performance with a revision service provided by Coenco to make the equipment function like new.
- **Turnkey Solution**: Coenco can manage