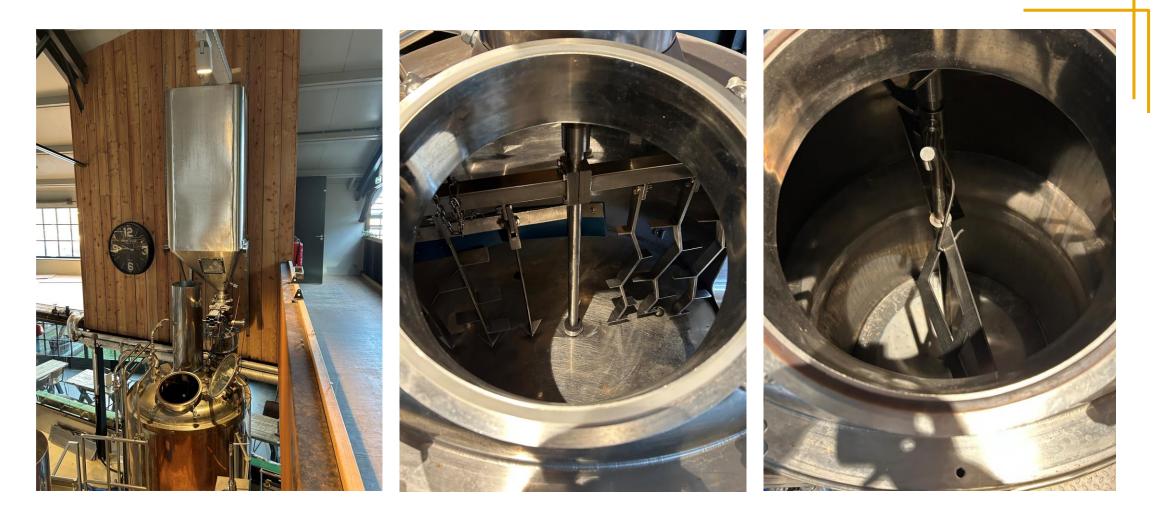

ly brewed over 1,500 hectoliters annually.

| Available equipment                                                  |
|----------------------------------------------------------------------|
| Malt mill (Sommer Maltman 150s) + automatic dosing system + hydrator |
| 10hl semi automatic brewhouse (Coenco) – Build in 2017               |
| Hot water tank 20hl                                                  |
| 5 x unitanks 10hl (2bar) & 5 x unitanks 20hl (2bar) + platform       |
| Cooling unit (DK Kälteangelagen)                                     |
| Automtic CIP unit (Coenco)                                           |
| Air compressor                                                       |



### Automatic malt dosing system









#### **Brewhouse 10hl**





#### **Brewhouse 10hl**





#### **Brewhouse 10hl**









#### **Fermentation tanks**





#### Steam boiler – build in container









## **Cooling unit**







### Automatic CIP unit with mobile pump









# Pricing

| Pricing    |
|------------|
|            |
|            |
|            |
| 160.000 €* |
|            |
|            |
|            |
|            |

\* The price is:

- AS IS
- Excl. VAT
- Without disassembly , revision , installation , start-up



# Why choose this equipment?

- Access premium brewing equipment at a lower price
- Expert Support: Partner with Coenco for a reliable, professional setup backed by years of experience in the industry.
- Working condition: The equipment is still installed and in working condition
- **Recommended Revision**: Optimize performance with a revisio