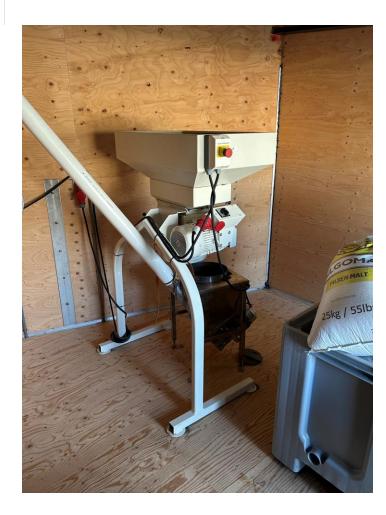

ers annually.

| Available equipment                                                  |
|----------------------------------------------------------------------|
| Malt mill (Sommer Maltman 150s) + automatic dosing system + hydrator |
| 10hl semi automatic brewhouse (Coenco) – Build in 2017               |
| Hot water tank 20hl                                                  |
| 5 x unitanks 10hl (2bar) & 5 x unitanks 20hl (2bar) + platform       |
| Cooling unit (DK Kälteangelagen)                                     |
| Automtic CIP unit (Coenco)                                           |
| Air compressor                                                       |



### Automatic malt dosing system









#### **Brewhouse 10hl**





#### **Brewhouse 10hl**





#### **Brewhouse 10hl**









#### **Fermentation tanks**





#### Steam boiler – build in container









## **Cooling unit**







### Automatic CIP unit with mobile pump









# Pricing

| Pricing    |
|------------|
|            |
|            |
|            |
| 160.000 €* |
|            |
|            |
|            |
|            |

\* The price is:

- AS IS
- Excl. VAT
- Without disassembly , revision , installation , start-up



# Why choose this equipment?

- Access premium brewing equipment at a lower price
- Expert Support: Partner with Coenco for a reliable, professional setup backed by years of experience in the industry.
- Working condition: The equipment is still installed and in working condition
- **Recommended Revision**: Optimize performance with a revision service provided by Coenco