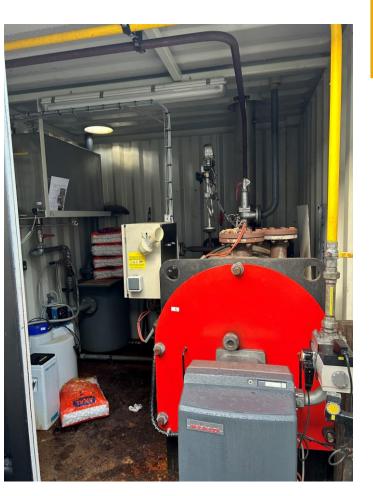

|
|----------------------------------------------------------------------|
| Malt mill (Sommer Maltman 150s) + automatic dosing system + hydrator |
| 10hl semi automatic brewhouse (Coenco) – Build in 2017               |
| Hot water tank 20hl                                                  |
| 5 x unitanks 10hl (2bar) & 5 x unitanks 20hl (2bar) + platform       |
| Cooling unit (DK Kälteangelagen)                                     |
| Automtic CIP unit (Coenco)                                           |
| Air compressor                                                       |



### Automatic malt dosing system









#### **Brewhouse 10hl**





#### **Brewhouse 10hl**





#### **Brewhouse 10hl**









#### **Fermentation tanks**





#### Steam boiler – build in container









## **Cooling unit**







### Automatic CIP unit with mobile pump









# Pricing

| Pricing    |
|------------|
|            |
|            |
|            |
| 160.000 €* |
|            |
|            |
|            |
|            |

\* The price is:

- AS IS
- Excl. VAT
- Without disassembly , revision , installation , start-up



# Why choose this equipment?

- Access premium brewing equipment at a lower price
- Expert Support: Partner with Coenco for a reliable, professional setup backed by years of experience in the industry.
- Working condition: The equipment is still installed and in working condition
- **Recommended Revision**: Optimize performance with a revision service provided by Coenco to make the equipment function like new.
- **Turnkey Solution**: Coenco can manage th