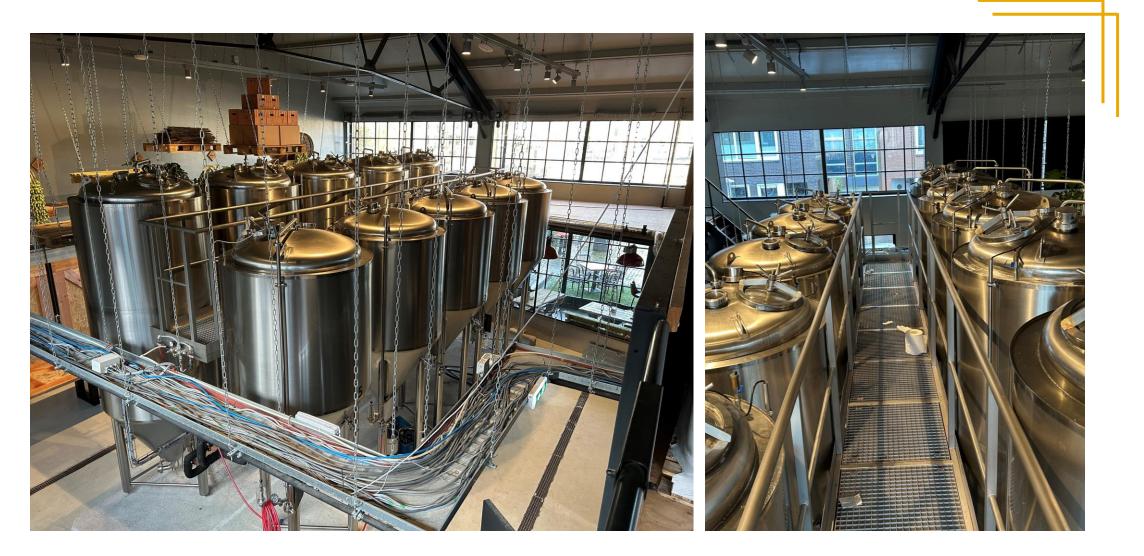

|
|----------------------------------------------------------------------|
| Malt mill (Sommer Maltman 150s) + automatic dosing system + hydrator |
| 10hl semi automatic brewhouse (Coenco) – Build in 2017               |
| Hot water tank 20hl                                                  |
| 5 x unitanks 10hl (2bar) & 5 x unitanks 20hl (2bar) + platform       |
| Cooling unit (DK Kälteangelagen)                                     |
| Automtic CIP unit (Coenco)                                           |
| Air compressor                                                       |



### Automatic malt dosing system









#### **Brewhouse 10hl**





#### **Brewhouse 10hl**





#### **Brewhouse 10hl**









#### **Fermentation tanks**





#### Steam boiler – build in container









## **Cooling unit**







### Automatic CIP unit with mobile pump









# Pricing

| Pricing    |
|------------|
|            |
|            |
|            |
| 160.000 €* |
|            |
|            |
|            |
|            |

\* The price is:

- AS IS
- Excl. VAT
- Without disassembly , revision , installation , start-up



# Why choose this equipment?

- Access premium brewing equipment at a lower price
- Expert Support: Partner with Coenco for a reliable, professional setup backed by years of experience in the industry.
- Working condition: The equipment is still installed and in working condition
- **Recommended Revision**: Optimize performance with a revision service provided by Coenco to make the equipment function like n