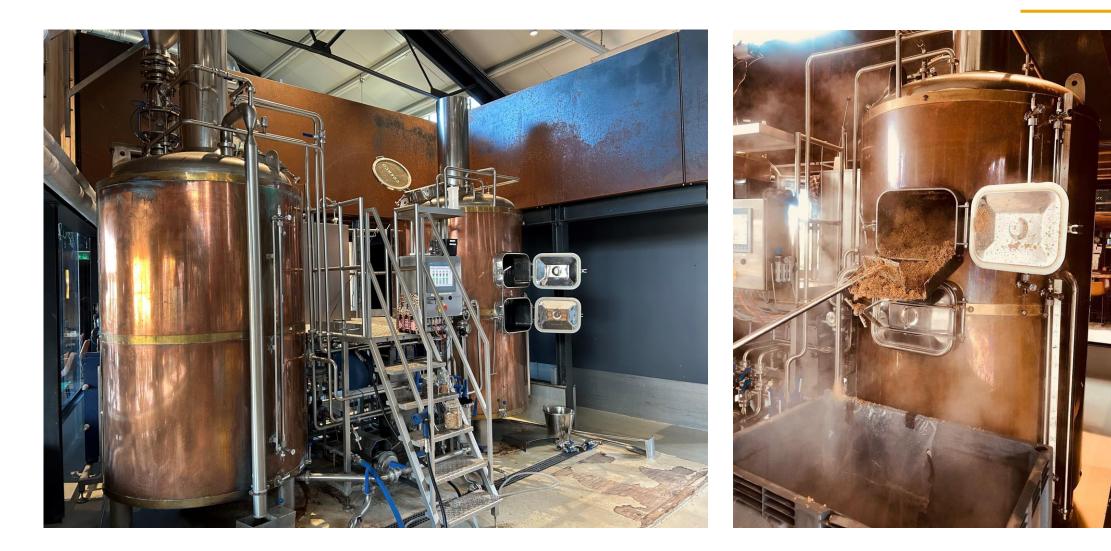

hed in 2017, which successfully brewed over 1,500 hectoliters annually.

| Available equipment                                                  |
|----------------------------------------------------------------------|
| Malt mill (Sommer Maltman 150s) + automatic dosing system + hydrator |
| 10hl semi automatic brewhouse (Coenco) – Build in 2017               |
| Hot water tank 20hl                                                  |
| 5 x unitanks 10hl (2bar) & 5 x unitanks 20hl (2bar) + platform       |
| Cooling unit (DK Kälteangelagen)                                     |
| Automtic CIP unit (Coenco)                                           |
| Air compressor                                                       |



### Automatic malt dosing system









#### **Brewhouse 10hl**





#### **Brewhouse 10hl**





#### **Brewhouse 10hl**









#### **Fermentation tanks**





#### Steam boiler – build in container









## **Cooling unit**







### Automatic CIP unit with mobile pump









# Pricing

| Pricing    |
|------------|
|            |
|            |
|            |
| 160.000 €* |
|            |
|            |
|            |
|            |

\* The price is:

- AS IS
- Excl. VAT
- Without disassembly , revision , installation , start-up



# Why choose this equipment?

- Access premium brewing equipment at a lower price
- Expert Support: Partner with Coenco for a reliable, professional setup backed by years of experience in the industry.
- Working condition: The equipment is still installed and in working condition
- **Recommended Revision**: Optimi