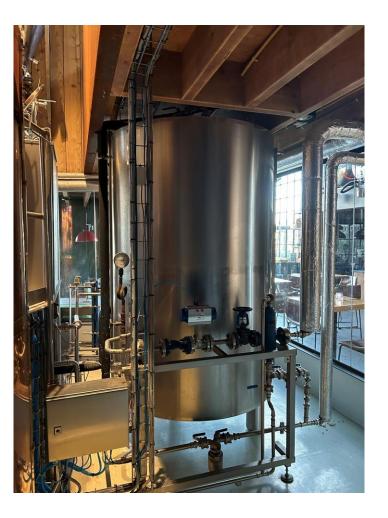

s annually.

| Available equipment                                                  |
|----------------------------------------------------------------------|
| Malt mill (Sommer Maltman 150s) + automatic dosing system + hydrator |
| 10hl semi automatic brewhouse (Coenco) – Build in 2017               |
| Hot water tank 20hl                                                  |
| 5 x unitanks 10hl (2bar) & 5 x unitanks 20hl (2bar) + platform       |
| Cooling unit (DK Kälteangelagen)                                     |
| Automtic CIP unit (Coenco)                                           |
| Air compressor                                                       |



### Automatic malt dosing system









#### **Brewhouse 10hl**





#### **Brewhouse 10hl**





#### **Brewhouse 10hl**









#### **Fermentation tanks**





#### Steam boiler – build in container









## **Cooling unit**







### Automatic CIP unit with mobile pump









# Pricing

| Pricing    |
|------------|
|            |
|            |
|            |
| 160.000 €* |
|            |
|            |
|            |
|            |

\* The price is:

- AS IS
- Excl. VAT
- Without disassembly , revision , installation , start-up



# Why choose this equipment?

- Access premium brewing equipment at a lower price
- Expert Support: Partner with Coenco for a reliable, professional setup backed by years of experience in the industry.
- Working condition: The equipment is still installed and in working condition
- **Recommended Revision**: Optimize performance with a revision service provided by Coenco to