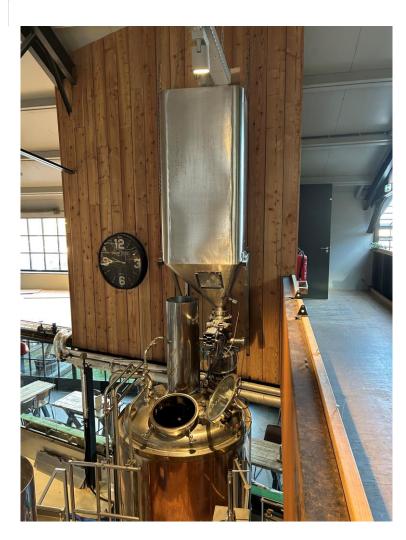

equipment from a brewery established in 2017, which successfully brewed over 1,500 hectoliters annually.

| Available equipment                                                  |
|----------------------------------------------------------------------|
| Malt mill (Sommer Maltman 150s) + automatic dosing system + hydrator |
| 10hl semi automatic brewhouse (Coenco) – Build in 2017               |
| Hot water tank 20hl                                                  |
| 5 x unitanks 10hl (2bar) & 5 x unitanks 20hl (2bar) + platform       |
| Cooling unit (DK Kälteangelagen)                                     |
| Automtic CIP unit (Coenco)                                           |
| Air compressor                                                       |



### Automatic malt dosing system









#### **Brewhouse 10hl**





#### **Brewhouse 10hl**





#### **Brewhouse 10hl**









#### **Fermentation tanks**





#### Steam boiler – build in container









## **Cooling unit**







### Automatic CIP unit with mobile pump









# Pricing

| Pricing    |
|------------|
|            |
|            |
|            |
| 160.000 €* |
|            |
|            |
|            |
|            |

\* The price is:

- AS IS
- Excl. VAT
- Without disassembly , revision , installation , start-up



# Why choose this equipment?

- Access premium brewing equipment at a lower price
- Expert Support: Partner with Coenco for a reliable, professional setup backed by years of experience in the industry.
- Working condition: The equipment is still installed and in working condition
-